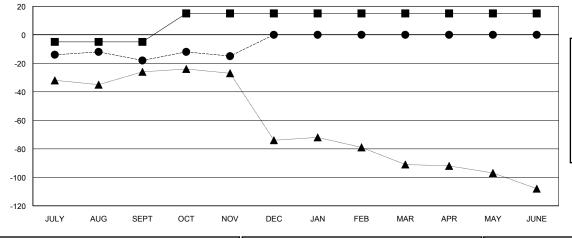

## GOALS AND ACTUAL MEMBERS CUMULATIVE

| -■-   | MEMBER GROWTH NET GOAL        |
|-------|-------------------------------|
| -•-   | MEMBER GROWTH ACTUAL          |
| - 🛦 - | - LAST YEAR MEMBERSHIP ACTUAL |
|       |                               |
|       |                               |
|       |                               |