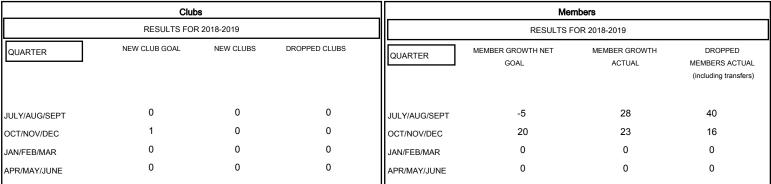

## GOALS AND ACTUAL NEW CLUBS CUMULATIVE

917 (72.15%) 354 (27.85%)

Percentage Fiscal Year Goal: 30%

| DROPPED CLUBS: 0 |    |
|------------------|----|
| DROPPED MEMBERS  |    |
| DECEASED         | 5  |
| CLUB CANCELLED   | 0  |
| OTHER            | 51 |
| TOTAL            | 56 |